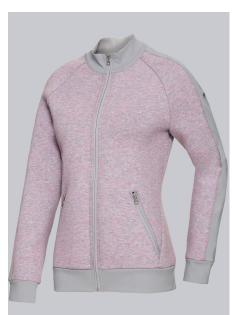

## **BP® WOMEN'S TRACK JACKET**

Art.-Nr.: 1690-240-0091

https://www.bp-online.com/en-uk/bp-women-s-track-jacket/1690-240-0091000037

Т

## **SPECIAL FEATURES**

- Modern multi-colour material
- Raglan sleeves
- 2 side pockets with zip and stand-up collar
- modern fit

#### FABRIC

- Outer fabric 1 52% Cotton, 44% Polyester, 4% Elastane
- Fabric weight 440 g/m<sup>2</sup>

### **FUTHER DETAILS**

• Stand-up collar, 2 side pockets with zip fastening, raglan sleeves, dividing seams for a slim silhouette