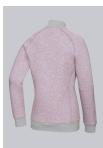

## **BP® WOMEN'S TRACK JACKET**

Art.-Nr.: 1690-240-0091

https://www.bp-online.com/en-uk/bp-women-s-track-jacket/1690-240-0091000037

Т

## **SPECIAL FEATURES**

- Modern multi-colour material
- Raglan sleeves
- 2 side pockets with zip and stand-up collar
- modern fit

### **FUTHER DETAILS**

• Stand-up collar, 2 side pockets with zip fastening, raglan sleeves, dividing seams for a slim silhouette