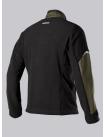

## **FABRIC**

- Outer fabric 1 100% Polyester
- Outer fabric 2 65% Polyester, 35% Cotton
- Fabric weight 270 g/m<sup>2</sup>

 Lined stand-up collar, front zip with fleece chin protection, 1 breast pocket with zip fastening, 2 large side pockets, fabric-reinforced sections on torso and sleeves, ergonomically shaped sleeves, arm-lift system for greater freedom of movement, storm cuffs, reflective elements

olive/black