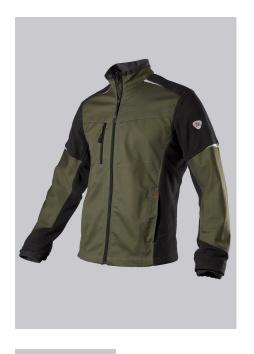

## **SPECIAL FEATURES**

- Material mix of fabric and fleece
- robust thanks to fabric-reinforced areas on the trunk and sleeves.
- relective elements
- Slim fit

## **FABRIC**

- Outer fabric 1 100% Polyester
- Outer fabric 2 65% Polyester, 35% Cotton
- Fabric weight 270 g/m<sup>2</sup>

 Lined stand-up collar, front zip with fleece chin protection, 1 breast pocket with zip fastening, 2 large side pockets, fabric-reinforced sections on torso and sleeves, ergonomically shaped sleeves, arm-lift system for greater freedom of movement, storm cuffs, reflective elements

olive/black