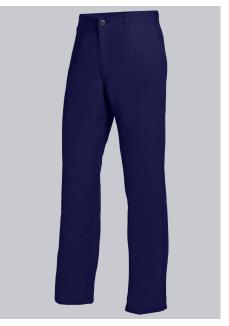

### **BP® COTTON BASIC WORK TROUSERS**

Art.-Nr.: 1473-060-10

Т

https://www.bp-online.com/en-uk/bp-cotton-basic-work-trousers/1473-060-10000045

# **SPECIAL FEATURES**

- Elasticated back
- 1 fastening back pocket
- zip fly
- Regular fit

#### FABRIC

- Outer fabric 1 100% Cotton
- Fabric weight 300 g/m<sup>2</sup>

## **FUTHER DETAILS**

• Elasticated back, pleats, zip fly, 2 side pockets, double ruler pocket, 1 fastening back pocket

## FARBE

darkblue