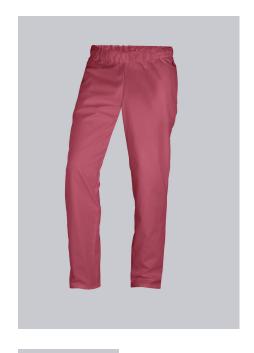

# **SPECIAL FEATURES**

- Elasticated waist with integrated drawstring
- 2 side pockets
- Classic blend fabric
- Relaxed Fit

## **FABRIC**

- Outer fabric 1 65% Polyester, 35% Cotton
- Fabric weight 215 g/m<sup>2</sup>

• Elasticated waist with integrated drawstring, 2 side pockets

#### **FARBE**

blackberry