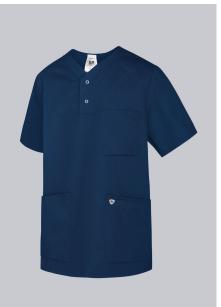

# **SPECIAL FEATURES**

- Arm-lift system for greater freedom of movement
- Discreet V-neck with press studs
- Soft, lightweight fabric for maximum wear comfort
- modern fit

### **FUTHER DETAILS**

• 1/2 sleeve, V-neck, 2 large side pockets, breast pocket, press-stud band, armlift system for greater freedom of movement

### FARBE

night blue