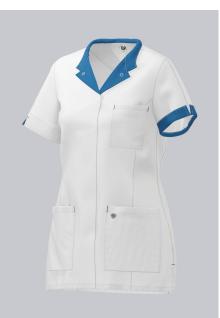

#### **BP® WOMEN'S TUNIC**

https://www.bp-online.com/en-uk/bp-women-s-tunic/1600-485-2106000091

Т

### **SPECIAL FEATURES**

- Turn-down collar with coloured trim
- concealled press studs
- spacious side pockets
- Modern Fit

## **FUTHER DETAILS**

 1/2 turn-up sleeve with coloured trim, turn-down collar with coloured trim, concealed pressstud band, 2 side pockets, one with pager pocket, side slits, coloured embroideries on pockets, side and arm slits, dividing seams for a slim silhouette

#### FARBE

white/azure blue