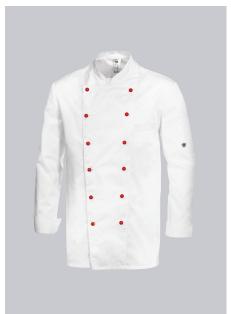

# **SPECIAL FEATURES**

- 1/1 sleeve with cuffs
- stand-up collar
- double row of slit holes
- Regular fit

## **FUTHER DETAILS**

• 1/1 sleeve with cuffs, stand-up collar, double row of slit holes for 6 pairs of studs (please order separately), vents, 1 breast pocket with welt, 1 sleeve pocket

#### FARBE

white