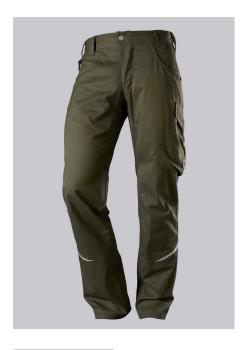

# **SPECIAL FEATURES**

- elasticated back
- ergonomic cut
- relective elements
- Slim fit

### **FABRIC**

- Outer fabric 1 65% Polyester, 35% Cotton
- Fabric weight 250 g/m<sup>2</sup>

• Slim silhouette, higher elasticated back waistband for optimum fit, D-ring to attach accessories, 2 side pockets with stretch insert for easier access, 2 back pockets, 1 large thigh pocket with integrated smartphone pocket, double ruler pocket sewn down on one side, ergonomic cut, reflective elements on the legs

olive

### **SIZE CHART**

• 30n-47/48n; 31/32l-39/40l; 33s-39/40s