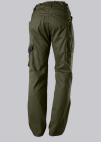

# **SPECIAL FEATURES**

- elasticated back
- ergonomic cut
- relective elements
- Slim fit

### **FABRIC**

- Outer fabric 1 65% Polyester, 35% Cotton
- Fabric weight 250 g/m<sup>2</sup>

• Slim silhouette, higher elasticated back waistband for optimum fit, D-ring to attach accessories, 2 side pockets with stretch insert for easier access, 2 back pockets, 1 large thigh pocket with integrated smartphone pocket, double ruler pocket sewn down on one side, ergonomic cut, reflective elements on the legs

olive

### **SIZE CHART**

• 30n-47/48n; 31/32l-39/40l; 33s-39/40s