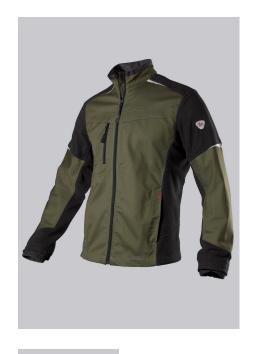

## **SPECIAL FEATURES**

- Material mix of fabric and fleece
- robust thanks to fabric-reinforced areas on the trunk and sleeves.
- relective elements
- Slim fit

## **FABRIC**

- Outer fabric 1 100% Polyester
- Outer fabric 2 65% Polyester, 35% Cotton
- Fabric weight 270 g/m<sup>2</sup>

 Lined stand-up collar, front zip with fleece chin protection, 1 breast pocket with zip fastening, 2 large side pockets, fabric-reinforced sections on torso and sleeves, ergonomically shaped sleeves, arm-lift system for greater freedom of movement, storm cuffs, reflective elements

olive/black