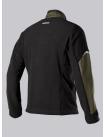

## **SPECIAL FEATURES**

- Material mix of fabric and fleece
- robust thanks to fabric-reinforced areas on the trunk and sleeves.
- relective elements
- Slim fit

## **FABRIC**

- Outer fabric 1 100% Polyester
- Outer fabric 2 65% Polyester, 35% Cotton
- Fabric weight 270 g/m<sup>2</sup>

 Lined stand-up collar, front zip with fleece chin protection, 1 breast pocket with zip fastening, 2 large side pockets, fabric-reinforced sections on torso and sleeves, ergonomically shaped sleeves, arm-lift system for greater freedom of movement, storm cuffs, reflective elements

olive/black