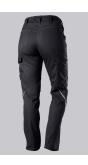

## **FUTHER DETAILS**

Slim silhouette, women's fit, elasticated sides for optimum fit, ergonomic cut,
D-ring to attach accessories, 2 side pockets with stretch insert for easier access,
2 back pockets, reflective elements on the legs, 1 large thigh pocket with
integrated smartphone pocket, double ruler pocket sewn down on one side