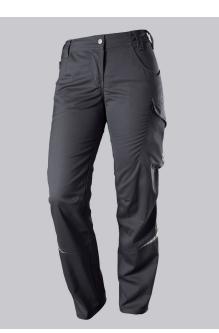

# **SPECIAL FEATURES**

- elasticated back
- ergonomic cut
- relective elements
- Slim fit

## **FUTHER DETAILS**

Slim silhouette, women's fit, elasticated sides for optimum fit, ergonomic cut,
D-ring to attach accessories, 2 side pockets with stretch insert for easier access,
2 back pockets, reflective elements on the legs, 1 large thigh pocket with
integrated smartphone pocket, double ruler pocket sewn down on one side