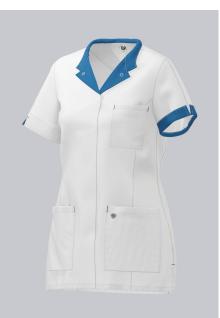

## **SPECIAL FEATURES**

- Turn-down collar with coloured trim
- concealled press studs
- spacious side pockets
- Modern Fit

## **FUTHER DETAILS**

 1/2 turn-up sleeve with coloured trim, turn-down collar with coloured trim, concealed pressstud band, 2 side pockets, one with pager pocket, side slits, coloured embroideries on pockets, side and arm slits, dividing seams for a slim silhouette

## FARBE

white/azure blue