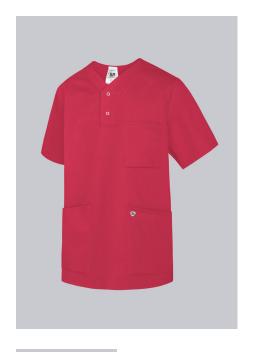

## **SPECIAL FEATURES**

- Arm-lift system for greater freedom of movement
- Discreet V-neck with press studs
- Soft, lightweight fabric for maximum wear comfort
- Slim fit

## **FUTHER DETAILS**

• 1/2 sleeve, V-neck, 2 large side pockets, breast pocket, press-stud band, armlift system for greater freedom of movement