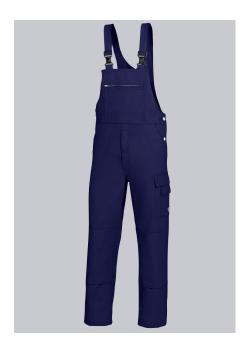

# BP® COTTON BASIC BIB & BRACE WITH KNEE PAD POCKETS

Art.-Nr.: 1482-060-

10

https://www.bp-online.com/en-uk/bp-cotton-basic-bib-brace-with-knee-pad-pockets/1482-060-10000026

#### **SPECIAL FEATURES**

- Fabric braces with rubber insert
- double bib pocket
- 100% cotton
- Regular fit

#### **FUTHER DETAILS**

• Fabric braces with rubber insert, plastic clip fastenings, double bib pocket, 1 with concealed zip, 1 pen holder, 1 thigh pocket with fastening mobile phone patch pocket, 2 side pockets, 1 fastening back pocket, double ruler pocket, zip fly, high back, adjustable waistband, pockets for inserting knee pads 1839 (please order separately)