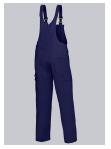

# BP® COTTON BASIC BIB & BRACE WITH KNEE PAD POCKETS

Art.-Nr.: 1482-060-

10

https://www.bp-online.com/en-uk/bp-cotton-basic-bib-brace-with-knee-pad-pockets/1482-060-10000026

#### **FUTHER DETAILS**

• Fabric braces with rubber insert, plastic clip fastenings, double bib pocket, 1 with concealed zip, 1 pen holder, 1 thigh pocket with fastening mobile phone patch pocket, 2 side pockets, 1 fastening back pocket, double ruler pocket, zip fly, high back, adjustable waistband, pockets for inserting knee pads 1839 (please order separately)