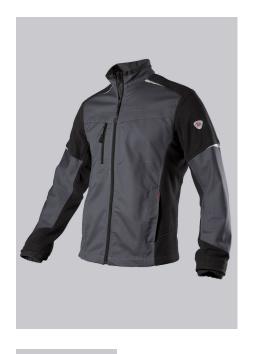

## **SPECIAL FEATURES**

- Material mix of fabric and fleece
- robust thanks to fabric-reinforced areas on the trunk and sleeves.
- relective elements
- Slim fit

## **FABRIC**

- Outer fabric 1 100% Polyester
- Outer fabric 2 65% Polyester, 35% Cotton
- Fabric weight 270 g/m<sup>2</sup>

 Lined stand-up collar, front zip with fleece chin protection, 1 breast pocket with zip fastening, 2 large side pockets, fabric-reinforced sections on torso and sleeves, ergonomically shaped sleeves, arm-lift system for greater freedom of movement, storm cuffs, reflective elements

anthracite