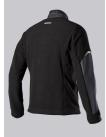

## **FABRIC**

- Outer fabric 1 100% Polyester
- Outer fabric 2 65% Polyester, 35% Cotton
- Fabric weight 270 g/m<sup>2</sup>

 Lined stand-up collar, front zip with fleece chin protection, 1 breast pocket with zip fastening, 2 large side pockets, fabric-reinforced sections on torso and sleeves, ergonomically shaped sleeves, arm-lift system for greater freedom of movement, storm cuffs, reflective elements

anthracite