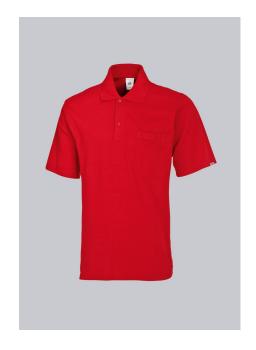

# **SPECIAL FEATURES**

- polo collar with button facing
- Reinforced shoulders
- Non-shrink, retains shape and boil-proof
- Regular fit

### **FABRIC**

- Outer fabric 1 50% Cotton, 50% Polyester
- Fabric weight 220 g/m<sup>2</sup>

• 1/2 sleeve, polo collar with button facing, 1 breast pocket, length 70 cm

#### **FARBE**

red