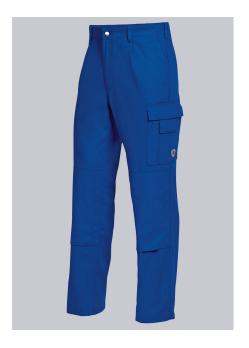

# **BP® COTTON BASIC WORK TROUSERS WITH KNEE PAD POCKETS**

Art.-Nr.: 1486-060-13

https://www.bp-online.com/en-uk/bp-cotton-basic-work-trousers-with-knee-pad-pockets/1486-060-13000050

### **SPECIAL FEATURES**

- Elasticated back
- 1 thigh pocket with fastening mobile phone patch pocket
- pockets for inserting knee pads 1839
- Regular fit

# **FUTHER DETAILS**

• Elasticated back, pleats, zip fly, 1 thigh pocket with fastening mobile phone patch pocket, 2 side pockets, double ruler pocket, 1 fastening back pocket, pockets for inserting knee pads 1839 (please order separately)