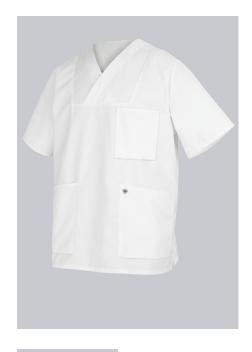

## **SPECIAL FEATURES**

- V-neck with overlap and press stud
- 1/2 sleeve
- side slits
- Comfortable fit

#### **FUTHER DETAILS**

• 1/2 sleeve, V-neck with overlap and 1 press stud, 1 breast pocket, 2 side pockets, side slits

#### **FARBE**

white