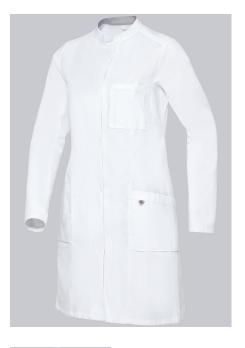

# **BP® COTTON WOMEN'S DOCTOR'S COAT**

Art.-Nr.: 1752-130-0021

https://www.bp-online.com/en-uk/bp-cotton-women-s-doctor-s-coat/1752-130-0021000099

# **SPECIAL FEATURES**

- Light-weight cotton fabric for pleasant wear comfort
- Silver inside collar to protect against staining
- Arm-lift system for greater freedom of movement
- modern fit

#### **FUTHER DETAILS**

 Long-sleeve, arm-lift system for greater freedom of movement, 1 breast pocket, stand-up collar with silver inside collar, 2 large side pockets, concealed press-stud band, back slit

white