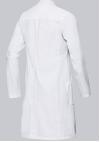

# **BP® COTTON WOMEN'S DOCTOR'S COAT**

Art.-Nr.: 1752-130-0021

https://www.bp-online.com/en-uk/bp-cotton-women-s-doctor-s-coat/1752-130-0021000099

#### **FUTHER DETAILS**

 Long-sleeve, arm-lift system for greater freedom of movement, 1 breast pocket, stand-up collar with silver inside collar, 2 large side pockets, concealed press-stud band, back slit