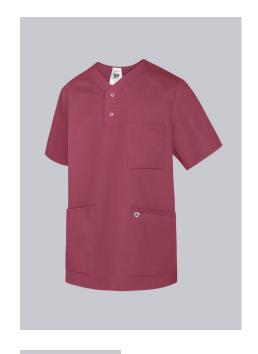

# **SPECIAL FEATURES**

- Arm-lift system for greater freedom of movement
- Discreet V-neck with press studs
- Soft, lightweight fabric for maximum wear comfort
- Slim fit

### **FUTHER DETAILS**

• 1/2 sleeve, V-neck, 2 large side pockets, breast pocket, press-stud band, armlift system for greater freedom of movement

### **FARBE**

blackberry