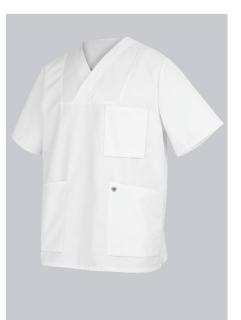

#### **BP® UNISEX SLIP-ON TUNIC**

Art.-Nr.: 1653-400-21

https://www.bp-online.com/en-uk/bp-unisex-slip-on-tunic/1653-400-21000001

Т

## **SPECIAL FEATURES**

- V-neck with overlap and press stud
- 1/2 sleeve
- side slits
- Comfortable fit

#### **FUTHER DETAILS**

• 1/2 sleeve, V-neck with overlap and 1 press stud, 1 breast pocket, 2 side pockets, side slits

#### FARBE

white