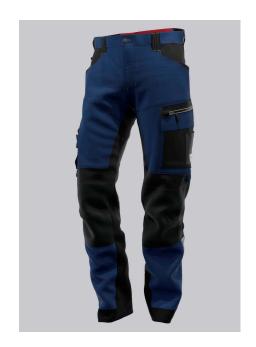

# BP® LIGHTWEIGHT HYBRID WORK TROUSERS WITH KNEE PAD POCKETS

Art.-Nr.: 1968-570-1432

https://www.bp-online.com/en-uk/bp-lightweight-hybrid-work-trousers-with-knee-pad-pockets/1968-570-1432000042

#### **SPECIAL FEATURES**

- Flexible stretch inserts
- Higher waist at the back for optimum fit
- knee pockets with ventilation opening
- reflective elements on the leg

# **FUTHER DETAILS**

• Stretch inserts on the buttocks, crotch and knees, higher elasticated waistband at the back with knitted inserts for optimum fit, 2 side pockets, 2 back pockets, 1 of them with flap fastening, 1 large thigh pocket with integrated zip pocket and smartphone patch pocket, ruler pocket sewn down on one side with pen pockets, D-ring to attach accessories, ergonomic cut, reflective elements on the legs and on the thigh pocket, Cordura® knee pad pockets with zip and vent (please order BP® Knee pads 1839-000-53 separately)

# **FARBE**

night blue/black