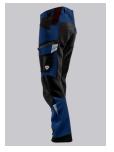

# BP® LIGHTWEIGHT HYBRID WORK TROUSERS WITH KNEE PAD POCKETS

Art.-Nr.: 1968-570-1432

https://www.bp-online.com/en-uk/bp-lightweight-hybrid-work-trousers-with-knee-pad-pockets/1968-570-1432000042

#### **SPECIAL FEATURES**

- Flexible stretch inserts
- Higher waist at the back for optimum fit
- knee pockets with ventilation opening
- reflective elements on the leg

# **FUTHER DETAILS**

• Stretch inserts on the buttocks, crotch and knees, higher elasticated waistband at the back with knitted inserts for optimum fit, 2 side pockets, 2 back pockets, 1 of them with flap fastening, 1 large thigh pocket with integrated zip pocket and smartphone patch pocket, ruler pocket sewn down on one side with pen pockets, D-ring to attach accessories, ergonomic cut, reflective elements on the legs and on the thigh pocket, Cordura® knee pad pockets with zip and vent (please order BP® Knee pads 1839-000-53 separately)

# **FARBE**

night blue/black