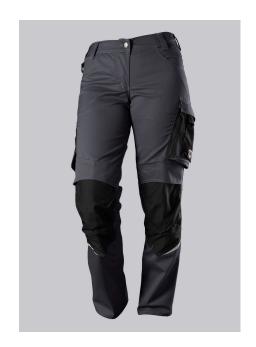

#### **SPECIAL FEATURES**

- with knee pad pockets
- reflective elements on the leg
- women's fit
- slim fit

# **FUTHER DETAILS**

Slim silhouette, ergonomic cut, women's fit, elasticated sides for optimum fit,
D-ring to attach accessories, 2 side pockets with stretch insert for easier access,
2 back pockets, 1 large thigh pocket with integrated zip pocket and smartphone
patch pocket, double ruler pocket sewn down on one side, reflective elements
on the legs, Cordura® knee pad pockets (please order BP® Knee pads 1839-000-53 separately)