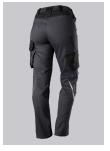

# **FUTHER DETAILS**

Slim silhouette, ergonomic cut, women's fit, elasticated sides for optimum fit,
D-ring to attach accessories, 2 side pockets with stretch insert for easier access,
2 back pockets, 1 large thigh pocket with integrated zip pocket and smartphone
patch pocket, double ruler pocket sewn down on one side, reflective elements
on the legs, Cordura® knee pad pockets (please order BP® Knee pads 1839-000-53 separately)