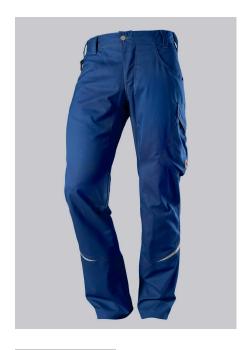

### **BP® LIGHTWEIGHT WORK TROUSERS**

Art.-Nr.: 1960-570-0013

BP.

https://www.bp-online.com/en-uk/bp-lightweight-work-trousers/1960-570-0013000164

# **SPECIAL FEATURES**

- elasticated back
- ergonomic cut
- relective elements
- Slim fit

### **FABRIC**

- Outer fabric 1 65% Polyester, 35% Cotton
- Fabric weight 250 g/m<sup>2</sup>

• Slim silhouette, higher elasticated back waistband for optimum fit, D-ring to attach accessories, 2 side pockets with stretch insert for easier access, 2 back pockets, 1 large thigh pocket with integrated smartphone pocket, double ruler pocket sewn down on one side, ergonomic cut, reflective elements on the legs

royal blue