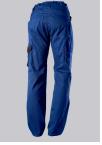

### **BP® LIGHTWEIGHT WORK TROUSERS**

Art.-Nr.: 1960-570-0013

BP.

https://www.bp-online.com/en-uk/bp-lightweight-work-trousers/1960-570-0013000164

# **SPECIAL FEATURES**

- elasticated back
- ergonomic cut
- relective elements
- Slim fit

### **FABRIC**

- Outer fabric 1 65% Polyester, 35% Cotton
- Fabric weight 250 g/m<sup>2</sup>

• Slim silhouette, higher elasticated back waistband for optimum fit, D-ring to attach accessories, 2 side pockets with stretch insert for easier access, 2 back pockets, 1 large thigh pocket with integrated smartphone pocket, double ruler pocket sewn down on one side, ergonomic cut, reflective elements on the legs

royal blue