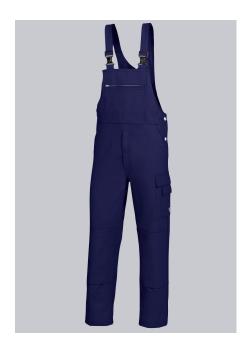

# BP® COTTON BASIC BIB & BRACE WITH KNEE PAD POCKETS

Art.-Nr.: 1482-060-

10

https://www.bp-online.com/en-uk/bp-cotton-basic-bib-brace-with-knee-pad-pockets/1482-060-10000015

#### **SPECIAL FEATURES**

- Fabric braces with rubber insert
- double bib pocket
- 100% cotton
- Regular fit

# **FUTHER DETAILS**

• Fabric braces with rubber insert, plastic clip fastenings, double bib pocket, 1 with concealed zip, 1 pen holder, 1 thigh pocket with fastening mobile phone patch pocket, 2 side pockets, 1 fastening back pocket, double ruler pocket, zip fly, high back, adjustable waistband, pockets for inserting knee pads 1839 (please order separately)