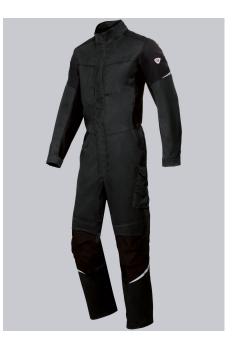

### **BP® COVERALL WITH KNEE PAD POCKETS**

Art.-Nr.: 1978-570-0032

https://www.bp-online.com/en-uk/bp-coverall-with-knee-pad-pockets/1978-570-0032000086

# **SPECIAL FEATURES**

- stand-up collar
- elasticated waistband at the back
- side pockets with strech insert for easier access
- slim fit

## **FUTHER DETAILS**

 Stand-up collar, concealed press-stud band, elasticated back waistband for optimum fit, cuffs with fastening, 1 breast pocket with zip, 2 side pockets with fastening slit, 1 back pocket with flap fastening, double ruler pocket sewn down on one side, arm-lift system for greater freedom of movement, ergonomic cut, reflective elements, Cordura® knee pad pockets (please order BP® Knee pads 1839-000-53 separately)

#### FARBE

black