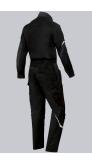

### **BP® COVERALL WITH KNEE PAD POCKETS**

Art.-Nr.: 1978-570-0032

https://www.bp-online.com/en-uk/bp-coverall-with-knee-pad-pockets/1978-570-0032000086

# **SPECIAL FEATURES**

- stand-up collar
- elasticated waistband at the back
- side pockets with strech insert for easier access
- slim fit

## **FUTHER DETAILS**

 Stand-up collar, concealed press-stud band, elasticated back waistband for optimum fit, cuffs with fastening, 1 breast pocket with zip, 2 side pockets with fastening slit, 1 back pocket with flap fastening, double ruler pocket sewn down on one side, arm-lift system for greater freedom of movement, ergonomic cut, reflective elements, Cordura® knee pad pockets (please order BP® Knee pads 1839-000-53 separately)

#### FARBE

black