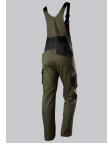

## **SPECIAL FEATURES**

- Stretch braces with plastic clip fastening
- pre-shaped leg with movement insert on knee
- Cordura® knee pad pockets
- Slim fit

# **FUTHER DETAILS**

Slim silhouette, stretch braces with plastic clip fastenings, double bib pocket with zip and flap fastening, 2 pen pockets, higher back with stretch insert for greater freedom of movement, stretch inserts at the sides, D-ring to attach accessories, 2 side pockets with stretch insert for easier access, 2 back pockets, 1 large thigh pocket with integrated zip pocket and smartphone patch pocket, double ruler pocket sewn down on one side, ergonomic cut, reflective elements on the legs, Cordura® knee pad pockets (please order BP® Knee pads 1839-000-53 separately)