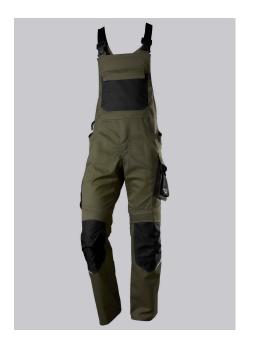

## **SPECIAL FEATURES**

- Stretch braces with plastic clip fastening
- pre-shaped leg with movement insert on knee
- Cordura® knee pad pockets
- Slim fit

# **FUTHER DETAILS**

Slim silhouette, stretch braces with plastic clip fastenings, double bib pocket with zip and flap fastening, 2 pen pockets, higher back with stretch insert for greater freedom of movement, stretch inserts at the sides, D-ring to attach accessories, 2 side pockets with stretch insert for easier access, 2 back pockets, 1 large thigh pocket with integrated zip pocket and smartphone patch pocket, double ruler pocket sewn down on one side, ergonomic cut, reflective elements on the legs, Cordura® knee pad pockets (please order BP® Knee pads 1839-000-53 separately)

#### **FARBE**

olive/black