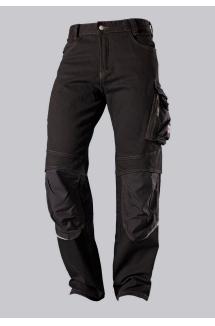

# **SPECIAL FEATURES**

- with knee pad pockets
- robust and durable blended fabric
- functional pocket solutions
- slim fit

#### **FUTHER DETAILS**

 Slim silhouette, elasticated back waistband for optimum fit, ergonomic cut, Dring to attach accessories, 2 back pockets, 1 large thigh pocket with integrated zip pocket and smartphone patch pocket, double ruler pocket sewn down on one side, reflective elements on the legs, Cordura® knee pad pockets (please order BP® Knee pads 1839-000-53 separately)