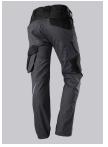

### **SPECIAL FEATURES**

- with knee pad pockets
- reflective elements on the leg
- ergonomic cut
- slim fit

## **FUTHER DETAILS**

Slim silhouette, ergonomic cut, higher elasticated back waistband for optimum
fit, D-ring to attach accessories, 2 side pockets with stretch insert for easier
access, 2 back pockets, 1 large thigh pocket with integrated zip pocket and
smartphone patch pocket, double ruler pocket sewn down on one side,
reflective elements on the legs, Cordura® knee pad pockets (please order BP®
Knee pads 1839-000-53 separately)

### **FARBE**

anthracite/black