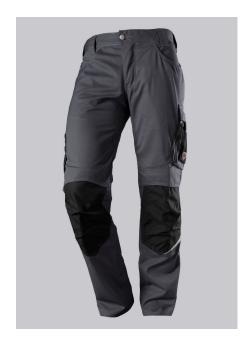

### **SPECIAL FEATURES**

- with knee pad pockets
- reflective elements on the leg
- ergonomic cut
- slim fit

## **FUTHER DETAILS**

Slim silhouette, ergonomic cut, higher elasticated back waistband for optimum
fit, D-ring to attach accessories, 2 side pockets with stretch insert for easier
access, 2 back pockets, 1 large thigh pocket with integrated zip pocket and
smartphone patch pocket, double ruler pocket sewn down on one side,
reflective elements on the legs, Cordura® knee pad pockets (please order BP®
Knee pads 1839-000-53 separately)

### **FARBE**

anthracite/black