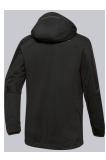

# **SPECIAL FEATURES**

- detachable hood
- cuffs with wind protection
- dark reflective elements
- slim fit

### **FUTHER DETAILS**

• Stand-up collar, front zip with fleece chin protection, 1 breast pocket and 2 side pockets with zip, storm cuffs, arm-lift system for greater freedom of movement, inside adjustable hem, zip-in and width-adjustable hood, reflective strips

#### FARBE

black