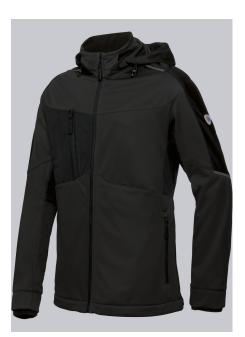

# **SPECIAL FEATURES**

- detachable hood
- cuffs with wind protection
- dark reflective elements
- slim fit

### **FUTHER DETAILS**

• Stand-up collar, front zip with fleece chin protection, 1 breast pocket and 2 side pockets with zip, storm cuffs, arm-lift system for greater freedom of movement, inside adjustable hem, zip-in and width-adjustable hood, reflective strips

#### FARBE

black