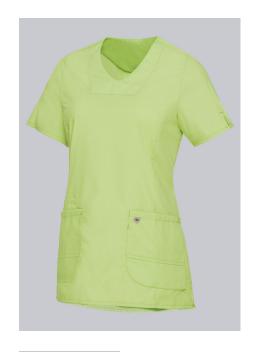

### **BP® LIGHTWEIGHT WOMEN'S SLIP-ON TUNIC**

Art.-Nr.: 1762-241-0078

https://www.bp-online.com/en-uk/bp-lightweight-women-s-slip-on-tunic/1762-241-0078000094

# **SPECIAL FEATURES**

- super light stretch fabric
- modern, discreet neckband
- large pockets and key loop
- slim fit

# **FUTHER DETAILS**

Super lightweight stretch fabric for optimum wear comfort, 1/2 sleeve with slit,
V-neck, 2 large side pockets, one with key loop and one with pager pocket,
side slits

light green