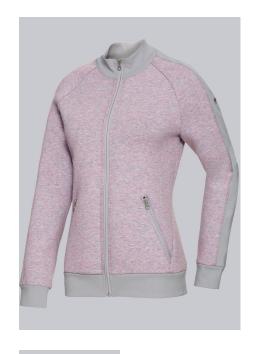

## **SPECIAL FEATURES**

- Modern multi-colour material
- Raglan sleeves
- 2 side pockets with zip and stand-up collar
- modern fit

#### **FUTHER DETAILS**

• Stand-up collar, 2 side pockets with zip fastening, raglan sleeves, dividing seams for a slim silhouette

multicolour