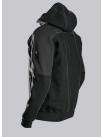

# **SPECIAL FEATURES**

- Hood
- available in many colors
- Non-shrink and retains shape
- Slim fit

### **FABRIC**

- Outer fabric 1 60% Cotton, 40% Polyester
- Fabric weight 280 g/m<sup>2</sup>

• Long sleeve, hood, 1 kangaroo pocket, sporty cord, flatlock seams, flatlock seams, knitted cuffs and hem

black