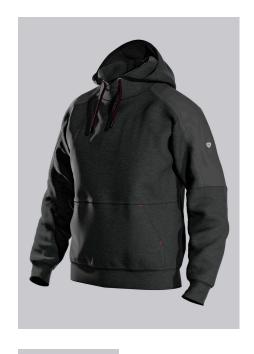

# **SPECIAL FEATURES**

- Hood
- available in many colors
- Non-shrink and retains shape
- Slim fit

### **FABRIC**

- Outer fabric 1 60% Cotton, 40% Polyester
- Fabric weight 280 g/m<sup>2</sup>

• Long sleeve, hood, 1 kangaroo pocket, sporty cord, flatlock seams, flatlock seams, knitted cuffs and hem

black