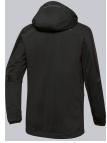

# **BP® LIGHTWEIGHT STRETCH SOFT-SHELL JACKET**

Art.-Nr.: 1830-992-0032

https://www.bp-online.com/en-uk/bp-lightweight-stretch-soft-shell-jacket/1830-992-0032000077

### **SPECIAL FEATURES**

- detachable hood
- cuffs with wind protection
- dark reflective elements
- slim fit

### **FABRIC**

- **Outer fabric 1** 100% Polyester
- Membrane 100% Polyurethane
- Fabric weight 240 g/m<sup>2</sup>

• Stand-up collar, front zip with fleece chin protection, 1 breast pocket and 2 side pockets with zip, storm cuffs, arm-lift system for greater freedom of movement, inside adjustable hem, zip-in and width-adjustable hood, reflective strips

black