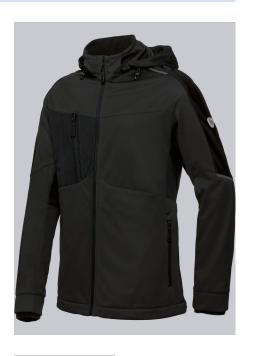

# **BP® LIGHTWEIGHT STRETCH SOFT-SHELL JACKET**

Art.-Nr.: 1830-992-0032

https://www.bp-online.com/en-uk/bp-lightweight-stretch-soft-shell-jacket/1830-992-0032000077

### **SPECIAL FEATURES**

- detachable hood
- cuffs with wind protection
- dark reflective elements
- slim fit

### **FABRIC**

- **Outer fabric 1** 100% Polyester
- Membrane 100% Polyurethane
- Fabric weight 240 g/m<sup>2</sup>

• Stand-up collar, front zip with fleece chin protection, 1 breast pocket and 2 side pockets with zip, storm cuffs, arm-lift system for greater freedom of movement, inside adjustable hem, zip-in and width-adjustable hood, reflective strips

black