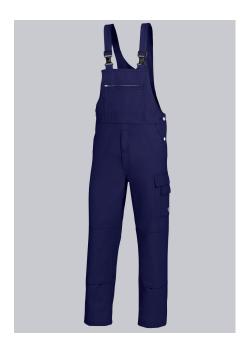

# BP® COTTON BASIC BIB & BRACE WITH KNEE PAD POCKETS

Art.-Nr.: 1482-060-

10

https://www.bp-online.com/en-uk/bp-cotton-basic-bib-brace-with-knee-pad-pockets/1482-060-10000010

#### **SPECIAL FEATURES**

- Fabric braces with rubber insert
- double bib pocket
- 100% cotton
- Regular fit

# **FUTHER DETAILS**

• Fabric braces with rubber insert, plastic clip fastenings, double bib pocket, 1 with concealed zip, 1 pen holder, 1 thigh pocket with fastening mobile phone patch pocket, 2 side pockets, 1 fastening back pocket, double ruler pocket, zip fly, high back, adjustable waistband, pockets for inserting knee pads 1839 (please order separately)