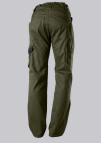

# **SPECIAL FEATURES**

- elasticated back
- ergonomic cut
- relective elements
- Slim fit

### **FABRIC**

- Outer fabric 1 65% Polyester, 35% Cotton
- Fabric weight 250 g/m<sup>2</sup>

• Slim silhouette, higher elasticated back waistband for optimum fit, D-ring to attach accessories, 2 side pockets with stretch insert for easier access, 2 back pockets, 1 large thigh pocket with integrated smartphone pocket, double ruler pocket sewn down on one side, ergonomic cut, reflective elements on the legs

olive