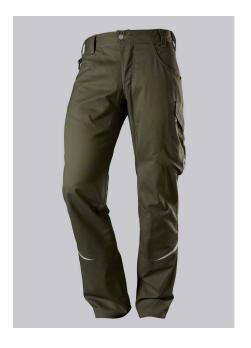

# **SPECIAL FEATURES**

- elasticated back
- ergonomic cut
- relective elements
- Slim fit

### **FABRIC**

- Outer fabric 1 65% Polyester, 35% Cotton
- Fabric weight 250 g/m<sup>2</sup>

• Slim silhouette, higher elasticated back waistband for optimum fit, D-ring to attach accessories, 2 side pockets with stretch insert for easier access, 2 back pockets, 1 large thigh pocket with integrated smartphone pocket, double ruler pocket sewn down on one side, ergonomic cut, reflective elements on the legs

olive

### **SIZE CHART**

• 30n-47/48n; 31/32l-39/40l; 33s-39/40s