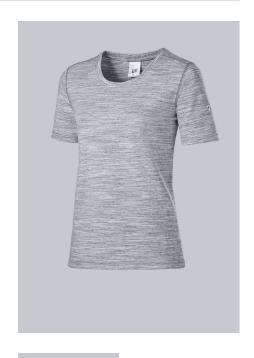

# **SPECIAL FEATURES**

- space-dyed material for a sporty bi-colour look
- Stretch for optimum wear comfort
- Non-shrink and retains shape
- modern fit

## **FABRIC**

- Outer fabric 1 85% Cotton, 12% Polyester, 3% Elastane
- **Fabric weight** 170 g/m<sup>2</sup>

### **FUTHER DETAILS**

• Stretch comfort for greater freedom of movement, Space-Dye fabric for a sporty bicolour look, 1/2 sleeve, round neck, length 62 cm

space white