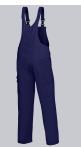

#### **BP® COTTON BASIC BIB & BRACE WITH KNEE PAD POCKETS**

https://www.bp-online.com/en-uk/bp-cotton-basic-bib-brace-with-knee-pad-pockets/1482-060-10000009

### **SPECIAL FEATURES**

- Fabric braces with rubber insert
- double bib pocket
- 100% cotton
- Regular fit

#### **FUTHER DETAILS**

• Fabric braces with rubber insert, plastic clip fastenings, double bib pocket, 1 with concealed zip, 1 pen holder, 1 thigh pocket with fastening mobile phone patch pocket, 2 side pockets, 1 fastening back pocket, double ruler pocket, zip fly, high back, adjustable waistband, pockets for inserting knee pads 1839 (please order separately)

#### FARBE

darkblue