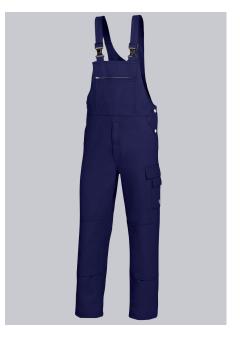

#### **BP® COTTON BASIC BIB & BRACE WITH KNEE PAD POCKETS**

https://www.bp-online.com/en-uk/bp-cotton-basic-bib-brace-with-knee-pad-pockets/1482-060-10000009

### **SPECIAL FEATURES**

- Fabric braces with rubber insert
- double bib pocket
- 100% cotton
- Regular fit

#### **FUTHER DETAILS**

• Fabric braces with rubber insert, plastic clip fastenings, double bib pocket, 1 with concealed zip, 1 pen holder, 1 thigh pocket with fastening mobile phone patch pocket, 2 side pockets, 1 fastening back pocket, double ruler pocket, zip fly, high back, adjustable waistband, pockets for inserting knee pads 1839 (please order separately)

#### FARBE

darkblue