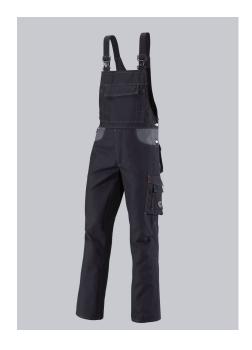

## **SPECIAL FEATURES**

- Stretch braces with plastic clip fastenings
- pre-shaped leg with movement pleat at the knee
- high back and adjustable waistband
- Regular fit

## **FABRIC**

- Outer fabric 1 65% Polyester, 35% Cotton
- Fabric weight 295 g/m<sup>2</sup>

Stretch braces with plastic clip fastenings, double bib pocket with zip and flap, 2
pen pockets, higher back, adjustable waistband, ergonomic cut, D-ring, 2 side
pockets, 2 back pockets with flap and press-stud fastening, 1 large thigh pocket
with smartphone patch pocket, double ruler pocket sewn down on one side,
pre-shaped leg with movement pleat at the knee

black/dark grey