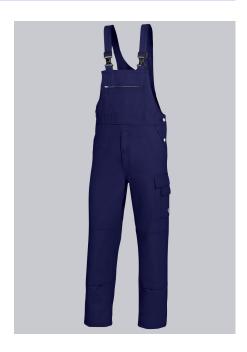

# BP® COTTON BASIC BIB & BRACE WITH KNEE PAD POCKETS

Art.-Nr.: 1482-060-

10

https://www.bp-online.com/en-uk/bp-cotton-basic-bib-brace-with-knee-pad-pockets/1482-060-10000008

#### **SPECIAL FEATURES**

- Fabric braces with rubber insert
- double bib pocket
- 100% cotton
- Regular fit

#### **FUTHER DETAILS**

• Fabric braces with rubber insert, plastic clip fastenings, double bib pocket, 1 with concealed zip, 1 pen holder, 1 thigh pocket with fastening mobile phone patch pocket, 2 side pockets, 1 fastening back pocket, double ruler pocket, zip fly, high back, adjustable waistband, pockets for inserting knee pads 1839 (please order separately)