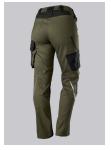

# BP® WOMEN'S LIGHTWEIGHT WORK TROUSERS WITH KNEE PAD POCKETS

Art.-Nr.: 1999-570-7332

https://www.bp-online.com/en-uk/bp-women-s-lightweight-work-trousers-with-knee-pad-pockets/1999-570-7332000105

#### **SPECIAL FEATURES**

- with knee pad pockets
- reflective elements on the leg
- women's fit
- slim fit

# **FUTHER DETAILS**

Slim silhouette, ergonomic cut, women's fit, elasticated sides for optimum fit,
D-ring to attach accessories, 2 side pockets with stretch insert for easier access,
2 back pockets, 1 large thigh pocket with integrated zip pocket and smartphone
patch pocket, double ruler pocket sewn down on one side, reflective elements
on the legs, Cordura® knee pad pockets (please order BP® Knee pads 1839-000-53 separately)

## **FARBE**

olive/black