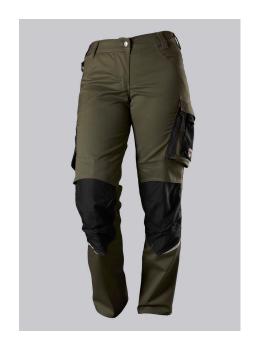

# BP® WOMEN'S LIGHTWEIGHT WORK TROUSERS WITH KNEE PAD POCKETS

Art.-Nr.: 1999-570-7332

https://www.bp-online.com/en-uk/bp-women-s-lightweight-work-trousers-with-knee-pad-pockets/1999-570-7332000105

#### **SPECIAL FEATURES**

- with knee pad pockets
- reflective elements on the leg
- women's fit
- slim fit

## **STANDARDS**

EN 14404 knee protection in conjunction with BP® Knee pads 1839-000-53

# **FUTHER DETAILS**

Slim silhouette, ergonomic cut, women's fit, elasticated sides for optimum fit,
D-ring to attach accessories, 2 side pockets with stretch insert for easier access,
2 back pockets, 1 large thigh pocket with integrated zip pocket and smartphone
patch pocket, double ruler pocket sewn down on one side, reflective elements
on the legs, Cordura® knee pad pockets (please order BP® Knee pads 1839-000-53 separately)

## **FARBE**

olive/black