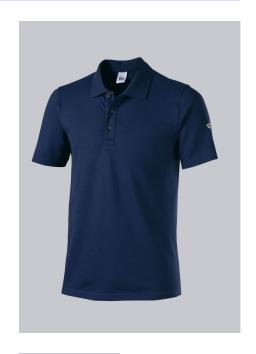

# **SPECIAL FEATURES**

- Stretch for optimum wear comfort
- available in many colors
- Non-shrink and retains shape
- modern fit

### **FABRIC**

- Outer fabric 1 97% Cotton, 3% Elastane
- **Fabric weight** 195 g/m<sup>2</sup>

## **FUTHER DETAILS**

• Stretch comfort for greater freedom of movement, 1/2 sleeve, polo collar with button facing, length 70 cm

#### **FARBE**

night blue