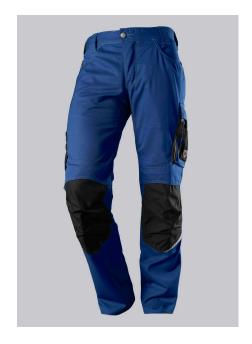

# **SPECIAL FEATURES**

- with knee pad pockets
- reflective elements on the leg
- ergonomic cut
- slim fit

### **FUTHER DETAILS**

Slim silhouette, ergonomic cut, higher elasticated back waistband for optimum
fit, D-ring to attach accessories, 2 side pockets with stretch insert for easier
access, 2 back pockets, 1 large thigh pocket with integrated zip pocket and
smartphone patch pocket, double ruler pocket sewn down on one side,
reflective elements on the legs, Cordura® knee pad pockets (please order BP®
Knee pads 1839-000-53 separately)

#### **STANDARDS**

EN 14404 knee protection in conjunction with BP® Knee pads 1839-000-53