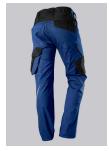

# **SPECIAL FEATURES**

- with knee pad pockets
- reflective elements on the leg
- ergonomic cut
- slim fit

### **FUTHER DETAILS**

Slim silhouette, ergonomic cut, higher elasticated back waistband for optimum
fit, D-ring to attach accessories, 2 side pockets with stretch insert for easier
access, 2 back pockets, 1 large thigh pocket with integrated zip pocket and
smartphone patch pocket, double ruler pocket sewn down on one side,
reflective elements on the legs, Cordura® knee pad pockets (please order BP®
Knee pads 1839-000-53 separately)