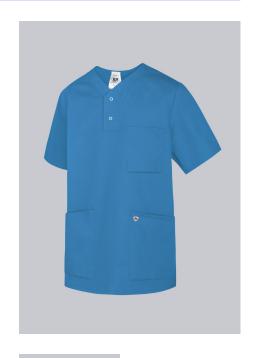

# **SPECIAL FEATURES**

- Arm-lift system for greater freedom of movement
- Discreet V-neck with press studs
- Soft, lightweight fabric for maximum wear comfort
- Slim fit

## **FUTHER DETAILS**

• 1/2 sleeve, V-neck, 2 large side pockets, breast pocket, press-stud band, armlift system for greater freedom of movement

### **FARBE**

azure blue