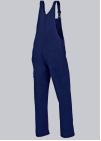

## **BP®BIB & BRACE WITH CONCEALED BUTTONS**

Art.-Nr.: 1604-559-10

https://www.bp-online.com/en-uk/bp-bib-brace-with-concealed-buttons/1604-559-10000008

### **SPECIAL FEATURES**

- stretch inserts at the sides
- Stretch braces with plastic clip fastenings
- many functional pockets
- Regular fit

## **FUTHER DETAILS**

• Stretch braces with plastic clip fastenings, bib pocket with flap fastening, 2 pen holders, stretch inserts at the sides, 2 side pockets, 1 thigh pocket with flap fastening and mobile phone patch pocket, high back, ruler pocket, 1 fastening back pocket, zip fly, reflective piping

darkblue