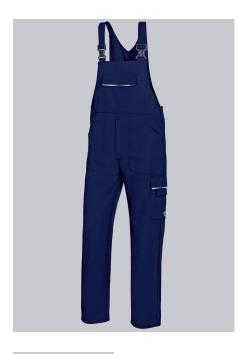

## **BP®BIB & BRACE WITH CONCEALED BUTTONS**

Art.-Nr.: 1604-559-10

https://www.bp-online.com/en-uk/bp-bib-brace-with-concealed-buttons/1604-559-10000008

### **SPECIAL FEATURES**

- stretch inserts at the sides
- Stretch braces with plastic clip fastenings
- many functional pockets
- Regular fit

## **FUTHER DETAILS**

• Stretch braces with plastic clip fastenings, bib pocket with flap fastening, 2 pen holders, stretch inserts at the sides, 2 side pockets, 1 thigh pocket with flap fastening and mobile phone patch pocket, high back, ruler pocket, 1 fastening back pocket, zip fly, reflective piping

darkblue