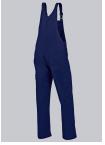

#### **BP®BIB & BRACE WITH CONCEALED BUTTONS**

Art.-Nr.: 1604-559-10

https://www.bp-online.com/en-uk/bp-bib-brace-with-concealed-buttons/1604-559-10000007

## **SPECIAL FEATURES**

- stretch inserts at the sides
- Stretch braces with plastic clip fastenings
- many functional pockets
- Regular fit

#### **FUTHER DETAILS**

• Stretch braces with plastic clip fastenings, bib pocket with flap fastening, 2 pen holders, stretch inserts at the sides, 2 side pockets, 1 thigh pocket with flap fastening and mobile phone patch pocket, high back, ruler pocket, 1 fastening back pocket, zip fly, reflective piping

darkblue