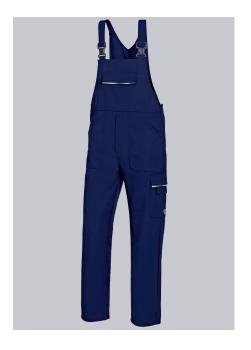

#### **BP®BIB & BRACE WITH CONCEALED BUTTONS**

Art.-Nr.: 1604-559-10

https://www.bp-online.com/en-uk/bp-bib-brace-with-concealed-buttons/1604-559-10000007

## **SPECIAL FEATURES**

- stretch inserts at the sides
- Stretch braces with plastic clip fastenings
- many functional pockets
- Regular fit

#### **FUTHER DETAILS**

• Stretch braces with plastic clip fastenings, bib pocket with flap fastening, 2 pen holders, stretch inserts at the sides, 2 side pockets, 1 thigh pocket with flap fastening and mobile phone patch pocket, high back, ruler pocket, 1 fastening back pocket, zip fly, reflective piping

darkblue