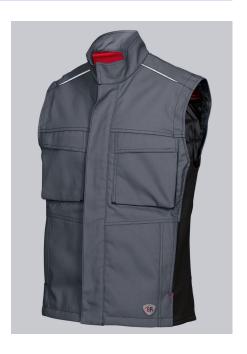

## **SPECIAL FEATURES**

- Padded with warm thermal quilted lining
- reflective piping
- longer back
- Regular fit

### **FABRIC**

- Outer fabric 1 65% Polyester, 35% Cotton
- Lining 100% Polyester
- Fabric weight 295 g/m<sup>2</sup>

Padded with warm thermal quilted lining, stand-up collar, concealed front zip, 2
breast pockets, large side pockets, reflective piping, stretch inserts at the sides
for greater freedom of movement, longer back, 1 inside pocket

dark grey/black