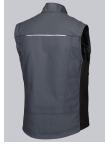

## **SPECIAL FEATURES**

- Padded with warm thermal quilted lining
- reflective piping
- longer back
- Regular fit

### **FABRIC**

- Outer fabric 1 65% Polyester, 35% Cotton
- Lining 100% Polyester
- Fabric weight 295 g/m<sup>2</sup>

Padded with warm thermal quilted lining, stand-up collar, concealed front zip, 2
breast pockets, large side pockets, reflective piping, stretch inserts at the sides
for greater freedom of movement, longer back, 1 inside pocket

dark grey/black