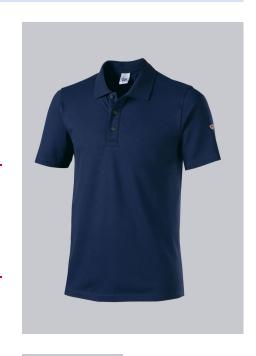

## **SPECIAL FEATURES**

- Stretch for optimum wear comfort
- available in many colors
- Non-shrink and retains shape
- modern fit

#### **FABRIC**

- Outer fabric 1 97% Cotton, 3% Elastane
- **Fabric weight** 195 g/m<sup>2</sup>

#### **FUTHER DETAILS**

• Stretch comfort for greater freedom of movement, 1/2 sleeve, polo collar with button facing, length 70 cm

#### **FARBE**

night blue