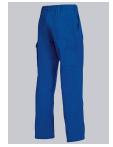

# **BP® COTTON BASIC WORK TROUSERS WITH KNEE PAD POCKETS**

Art.-Nr.: 1486-060-13

https://www.bp-online.com/en-uk/bp-cotton-basic-work-trousers-with-knee-pad-pockets/1486-060-13000029

# **SPECIAL FEATURES**

- Elasticated back
- 1 thigh pocket with fastening mobile phone patch pocket
- pockets for inserting knee pads 1839
- Regular fit

# **FUTHER DETAILS**

• Elasticated back, pleats, zip fly, 1 thigh pocket with fastening mobile phone patch pocket, 2 side pockets, double ruler pocket, 1 fastening back pocket, pockets for inserting knee pads 1839 (please order separately)

# **FARBE**

royal blue