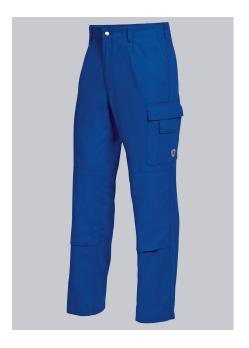

# **BP® COTTON BASIC WORK TROUSERS WITH KNEE PAD POCKETS**

Art.-Nr.: 1486-060-13

https://www.bp-online.com/en-uk/bp-cotton-basic-work-trousers-with-knee-pad-pockets/1486-060-13000029

# **SPECIAL FEATURES**

- Elasticated back
- 1 thigh pocket with fastening mobile phone patch pocket
- pockets for inserting knee pads 1839
- Regular fit

# **FUTHER DETAILS**

• Elasticated back, pleats, zip fly, 1 thigh pocket with fastening mobile phone patch pocket, 2 side pockets, double ruler pocket, 1 fastening back pocket, pockets for inserting knee pads 1839 (please order separately)

# **FARBE**

royal blue