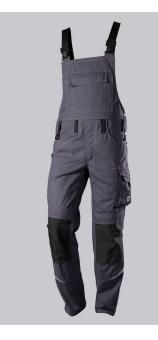

# **BP® COMFORT BIB & BRACE WITH REFLECTOR ELEMENTS, KNEE PAD POCKETS**

https://www.bp-online.com/en-uk/bp-comfort-bib-brace-with-reflector-elements-knee-pad-pockets/1804-720-5332000012

#### **SPECIAL FEATURES**

- Stretch braces with plastic clip fastening
- pre-shaped leg with movement insert on knee
- Cordura® knee pad pockets
- Regular fit

#### **FUTHER DETAILS**

Stretch braces with plastic clip fastenings, double bib pocket with zip and flap, 2 pen pockets, higher back with stretch insert for greater freedom of movement, adjustable waist, belt loops, ergonomic cut, D-ring, 2 side pockets, 2 back pockets with flap and press-stud fastening, 1 large thigh pocket with smartphone patch pocket, double ruler pocket sewn down on one side, preshaped leg with movement insert on knee, Cordura® pockets for inserting knee pads 1839 (please order separately)

#### FARBE

dark grey/black