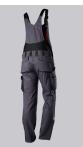

# **BP® COMFORT BIB & BRACE WITH REFLECTOR ELEMENTS, KNEE PAD POCKETS**

https://www.bp-online.com/en-uk/bp-comfort-bib-brace-with-reflector-elements-knee-pad-pockets/1804-720-5332000012

#### **SPECIAL FEATURES**

- Stretch braces with plastic clip fastening
- pre-shaped leg with movement insert on knee
- Cordura® knee pad pockets
- Regular fit

#### **FUTHER DETAILS**

Stretch braces with plastic clip fastenings, double bib pocket with zip and flap, 2 pen pockets, higher back with stretch insert for greater freedom of movement, adjustable waist, belt loops, ergonomic cut, D-ring, 2 side pockets, 2 back pockets with flap and press-stud fastening, 1 large thigh pocket with smartphone patch pocket, double ruler pocket sewn down on one side, preshaped leg with movement insert on knee, Cordura® pockets for inserting knee pads 1839 (please order separately)

#### FARBE

dark grey/black