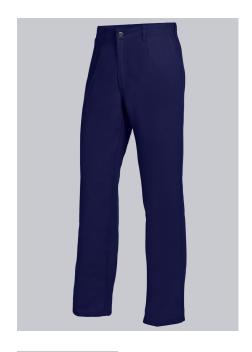

## **BP® COTTON BASIC WORK TROUSERS**

https://www.bp-online.com/en-uk/bp-cotton-basic-work-trousers/1473-060-10000016

### **SPECIAL FEATURES**

- Elasticated back
- 1 fastening back pocket
- zip fly
- Regular fit

## **FABRIC**

- Outer fabric 1 100% Cotton
- Fabric weight 300 g/m<sup>2</sup>

#### **FUTHER DETAILS**

• Elasticated back, pleats, zip fly, 2 side pockets, double ruler pocket, 1 fastening back pocket

darkblue

## **SIZE CHART**

• 28/29-47/48; 30l-39/40l; 34s-43/44s

Art.-Nr.: 1473-060-10